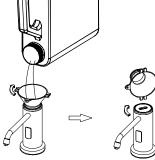

## **FEATURES**:

- Anti-theft top opens with funnel that has built in key for neat and easy maintainence
- LED ring indicates low soap levels and incorrect soap
- Smart Sensor prevents messy overfilling by beeping and flashing LED ring when approaching maximum capacity
- AC Powered
- 51 oz (1.5 L) tank capacity

## Soap dispenser maintenance is easier than ever thanks to ASI's built in Smart Sensor.

The 0338 and 0339 automatic soap dispensers are equipped with an LED ring that not only alerts maintenance staff of low soap levels, but also flashes and beeps when soap levels approach maximum capacity to prevent overfilling. This intelligent soap dispenser even turns off its sensor once refilled to allow for cleaning without unwanted activation and signals when the wrong soap has been used. Did we mention the anti-theft top opens with a funnel that has a built in key for even easier and neater maintenance?