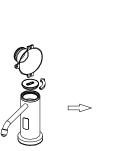

## **FEATURES**:

- Anti-theft top opens with funnel that has built in key for neat and easy maintainence
- LED ring indicates low soap levels and incorrect soap
- Smart Sensor prevents messy overfilling by beeping and flashing LED ring when approaching maximum capacity
- AC Powered
- 51 oz (1.5 L) tank capacity

## Soap dispenser maintenance is easier than ever thanks to ASI's built in Smart Sensor.

The 0338 and 0339 automatic soap dispensers are equipped with an LED ring that not only alerts maintenance staff of low soap levels, but also flashes and beeps when soap levels approach maximum capacity to prevent overfilling. This intelligent soap dispenser even turns off its sensor once refilled to allow for cleaning without unwanted activation and signals when the wrong soap has been used. Did we mention the anti-theft top opens with a funnel that has a built in key for even easier and neater maintenance?