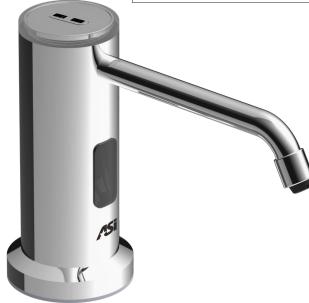

## AUTOMATIC TOP FILL VANITY MOUNTED SOAP DISPENSER MODELS 0338 / 0339

## **FEATURES**:

- Anti-theft top opens with funnel that has built in key for neat and easy maintainence
- LED ring indicates low soap levels and incorrect soap
- Smart Sensor prevents messy overfilling by beeping and flashing LED ring when approaching maximum capacity
- AC Powered
- 51 oz (1.5 L) tank capacity

## Soap dispenser maintenance is easier than ever thanks to ASI's built in Smart Sensor.

The 0338 and 0339 automatic soap dispensers are equipped with an LED ring that not only alerts maintenance staff of low soap levels, but also flashes and beeps when soap levels approach maximum capacity to prevent overfilling. This intelligent soap dispenser even turns off its sensor once refilled to allow for cleaning without unwanted activation and signals when the wrong soap has been used. Did we mention the anti-theft top opens with a funnel that has a built in key for even easier and neater maintenance?